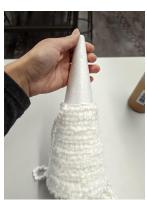

## Instructions:

- Using the white foam cone and the yarn, start dressing your tree by applying tacky glue at the bottom of the cone and glue the beginning of the yarn.
- Once the beginning is secure, continue applying tacky glue around the cone and then attaching the yarn without stretching. Add more glue and then more yarn until you fill the whole cone.
- 3. Put a drop of tacky glue on each pom pom and attach them all around the tree.
- 4. Your minimalist winter tree is ready to display!