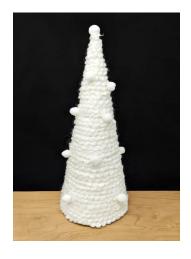

## Scandinavian Tree

## **Materials:**

- White foam cone
- Tacky glue
- 12 White pom poms
- 12 yards of white yarn

## Instructions:

- Using the white foam cone and the yarn, start dressing your tree by applying tacky glue at the bottom of the cone and glue the beginning of the yarn.
- Once the beginning is secure, continue applying tacky glue around the cone and then attaching the yarn without stretching. Add more glue and then more yarn until you fill the whole cone.
- 3. Put a drop of tacky glue on each pom pom and attach them all around the tree.
- 4. Your minimalist winter tree is ready to display!